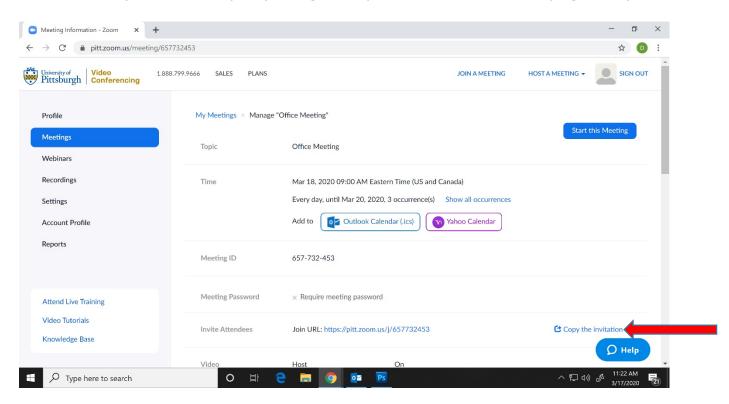

- 7. Return to the Meetings page.
- 8. If you'd like to send a calendar invite from outlook (**IF YOU HAVE OUTLOOK ON THE COMPUTER YOU ARE USING OR YOU ARE LOGGED IN VIA REMOTE DESKTOP TO YOUR OFFICE DESKTOP**), you can "Add to Outlook Calendar (.ics)". It will download an outlook calendar invite; you can then invite other users via your Outlook calendar.

| ← → C                             | 32453                |                                                                     | ☆ 🖸                      |
|-----------------------------------|----------------------|---------------------------------------------------------------------|--------------------------|
| Diversity of Video 1.888.         | 799.9666 SALES PLANS | JOIN A MEETING                                                      | HOST A MEETING - SIGN OU |
| Profile                           | My Meetings > Manage | "Office Meeting"                                                    | Start this Meeting       |
| Weetings                          | Торіс                | Office Meeting                                                      |                          |
| Recordings                        | Time                 | Mar 18, 2020 09:00 AM Eastern Time (US and Canada)                  |                          |
| Settings                          |                      | Every day, until Mar 20, 2020, 3 occurrence(s) Show all occurrences |                          |
| Account Profile                   |                      | Add to Outlook Calendar (.ics) 😯 Yahoo Calendar                     |                          |
| Reports                           | Meeting ID           | 657-732-453                                                         |                          |
| Attend Live Training              | Meeting Password     | $\times$ Require meeting password                                   |                          |
| Video Tutorials<br>Knowledge Base | Invite Attendees     | Join URL: https://pitt.zoom.us/j/657732453                          | Copy the invitation      |
|                                   | Video                | Host On                                                             | D Help                   |

9. If not everyone on the call uses Outlook, it is SAFER to use "Copy the invitation", and email it to everyone you want to invite to your call. This way, they can log on irrespective of the calendar/email program they use.